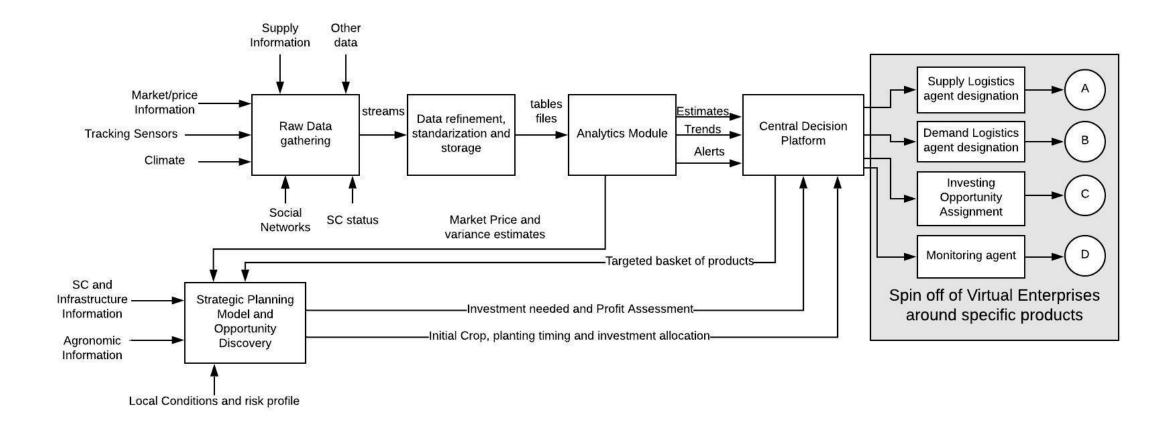

# Integrated Platform and Spot Marketplace

March 31, 2021

Rodrigo Ulloa, Hector Flores, and Rene Villalobos

International Logistics and Productivity Improvement Laboratory
Arizona State University

http://ilpil.asu.edu, www.terra-fresh.com









# Agenda

- Integrated Platform Overview
- Spot Market
- Demonstration
- Closing Remarks

# **Integrated Platform Overview**



# **Spot Marketplace**

Place to match **realized** fresh produce supply (offerings) with demand (request):

## **Sellers**(or growers):

- Can place Offerings in the platform (Volumes, Price, Date Available, Quality, etc.)
- Can show interest in buyer's Request

## **Buyers:**

- Can place Request in the platform (Volume, Prices, Date needed, etc.)
- Can show interest in seller's Offerings

## **Demonstration**

## www.terra-fresh.com/marketplace



## **Closing Remarks**

## The proposed environment allows:

- The efficient connection between growers and consumers/buyers
- The identification of market opportunities
- The translation of those opportunity to production plans
- To allocate production to complementary production regions

This platform is under development, we will need fee